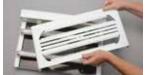

Reverse the action with the new

discretion cover.

Your new 1x2 discretion is ready to go to work.