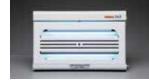

## Transform your Mantis 1X2 with a discretion cover

The discretion cover is an option to make any 1X2 (after 2012 models only) a discreet insect light trap suitable for any public area. Retro fits easily with no additional tool required. See below for easy install instructions: