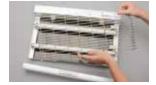

## Easy to replace!

Always unplug system before attempting any maintenance or retro fit.

Remove bottom tray and carefully

remove the front grill by slightly bending the tabs at the base of the grill outward from the punched holes and pull away.

Reverse the action with the new

discretion cover.

Your new 1x2 discretion is ready to go to work.