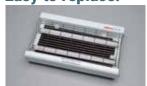

## Easy to replace!

Always unplug system before attempting any maintenance or retro fit.

Remove bottom tray and carefully

remove the front grill by slightly bending the tabs at the base of the grill outward from the punched holes and pull away.